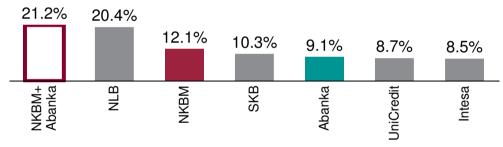

### Market Share by Loans to Customers (Q3 2019)

Distribution Network (Nova KBM + Abanka)