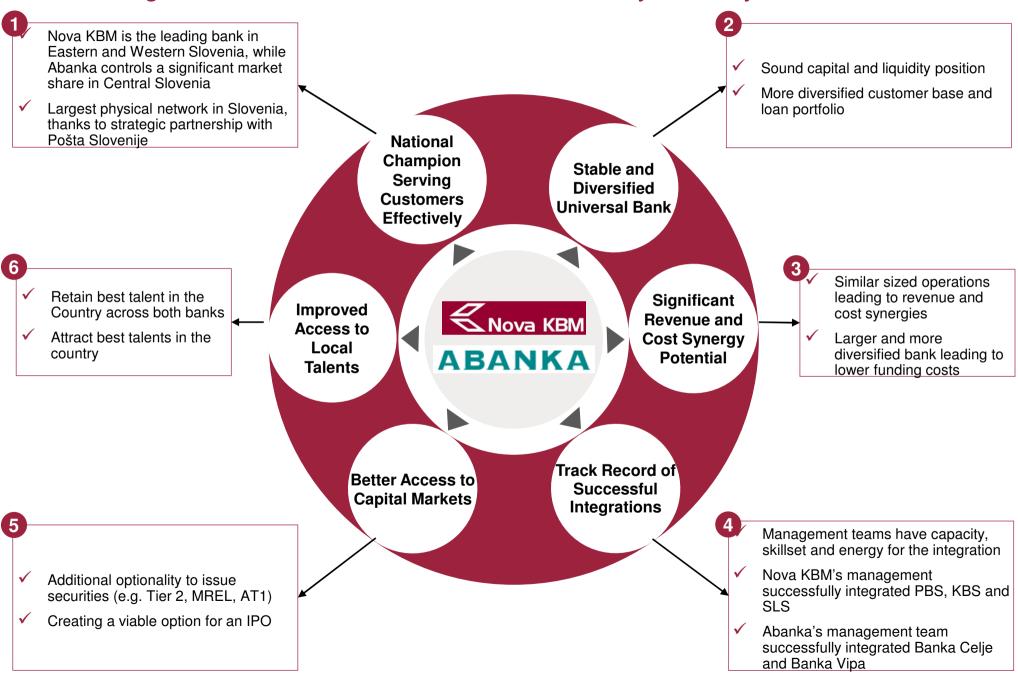

ely 800,000 clients
- ✓ 2,100+ employees
- Nova KBM and Abanka are significant banks supervised by the ECB
- ✓ Most extensive distribution network in Slovenia
  - √ 110+ branches
    (incl. Specialized Business Offices)
  - ✓ Long-term distribution agreement with Post Slovenije (signed in 2011 for 25 years, until 2036) giving it access to the largest distribution network in Slovenia (+450 post offices)
  - ✓ Close to 500 ATMs across the country
  - ✓ 1,000+ total banking points (Nova KBM + Abanka)
  - Leading retail auto leasing franchise with nationwide coverage

### Market Share by Customer Deposits (Q3 2019)



### Market Share by Loans to Customers (Q3 2019)



Distribution Network (Nova KBM + Abanka)





# Future merged bank with Increased Scale, Profitability, Stability & Benefits