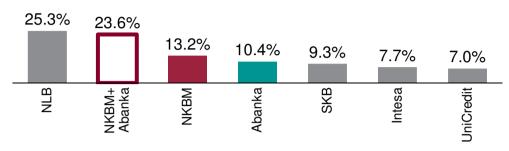

ost Extensive Distribution Network

#### The combined Nova KBM and Abanka will have:

- ✓ Over €8.5 bn assets (YE 2019E)
- ✓ Over 20% market share in loans (Q3 2019)
- ✓ Approximately 800,000 clients
- ✓ 2,100+ employees
- Nova KBM and Abanka are significant banks supervised by the ECB
- ✓ Most extensive distribution network in Slovenia
  - √ 110+ branches
    (incl. Specialized Business Offices)
  - ✓ Long-term distribution agreement with Post Slovenije (signed in 2011 for 25 years, until 2036) giving it access to the largest distribution network in Slovenia (+450 post offices)
  - ✓ Close to 500 ATMs across the country
  - ✓ 1,000+ total banking points (Nova KBM + Abanka)
  - Leading retail auto leasing franchise with nationwide coverage

### Market Share by Customer Deposits (Q3 2019)



### Market Share by Loans to Customers (Q3 2019)



Distribution Network (Nova KBM + Abanka)





# Future merged bank with Increased Scale, Profitability, Stability & Benefits