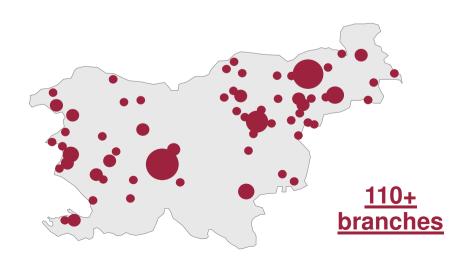

#### The combined Nova KBM and Abanka will have:

- ✓ Over €8.5 bn assets (YE 2019E)
- ✓ Over 20% market share in loans (Q3 2019)
- ✓ Approximately 800,000 clients
- ✓ 2,100+ employees
- Nova KBM and Abanka are significant banks supervised by the ECB
- ✓ Most extensive distribution network in Slovenia
  - √ 110+ branches
    (incl. Specialized Business Offices)
  - ✓ Long-term distribution agreement with Post Slovenije (signed in 2011 for 25 years, until 2036) giving it access to the largest distribution network in Slovenia (+450 post offices)
  - ✓ Close to 500 ATMs across the country
  - ✓ 1,000+ total banking points (Nova KBM + Abanka)
  - Leading retail auto leasing franchise with nationwide coverage

### Market Share by Loans to Customers (Q3 2019)

Distribution Network (Nova KBM + Abanka)